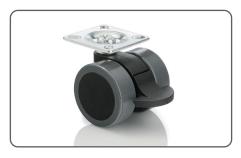

## **Additional Extras**

Seat Cover

Full Arm Cover

**Locking Castors** 

Head Cover Head Roll Head Pillow

Size Matrix

| Measurements Shown In Inches. |             |            |            |             |            |
|-------------------------------|-------------|------------|------------|-------------|------------|
| Size                          | Seat Height | Seat Width | Seat Depth | Back Height | Arm Height |
| Super Petite                  | (16.5)      | (18)       | (18)       | 27)         | 7          |
| Petite                        | (16.5)      | (18)       | 20         | 27)         | 7          |
| Wide Petite                   | (16.5)      | 22         | 20         | 27)         | 7          |
| Standard                      | (18)        | 20)        | 20         | 29          | 7          |
| Classic                       | (19)        | 20         | 20         | 29          | 7          |
| Grande                        | 19          | 22         | 20         | 29          | 7          |
| Tall                          | (21)        | 20         | 22)        | 29)         | 7          |