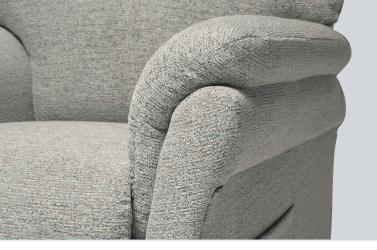

# **Elegant Arm Design**

Discover the artful arm design of the Wiltshire chair, where style meets purpose. Its curvaceous contours offer both elegance and ergonomic support, while cleverly concealed arm covers maintain the chair's sleek aesthetic.

Crafted with precision, the Wiltshire arm is a seamless blend of form and function, enhancing your comfort and space.