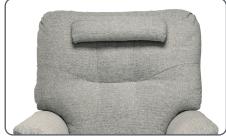

# **Elegant Arm Design**

Discover the artful arm design of the Wiltshire chair, where style meets purpose. Its curvaceous contours offer both elegance and ergonomic support, while cleverly concealed arm covers maintain the chair's sleek aesthetic.

Crafted with precision, the Wiltshire arm is a seamless blend of form and function, enhancing your comfort and space.