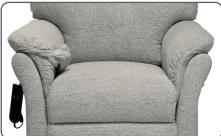

# **Elegant Arm Design**

Discover the artful arm design of the Wiltshire chair, where style meets purpose. Its curvaceous contours offer both elegance and ergonomic support, while cleverly concealed arm covers maintain the chair's sleek aesthetic.

Crafted with precision, the Wiltshire arm is a seamless blend of form and function, enhancing your comfort and space.