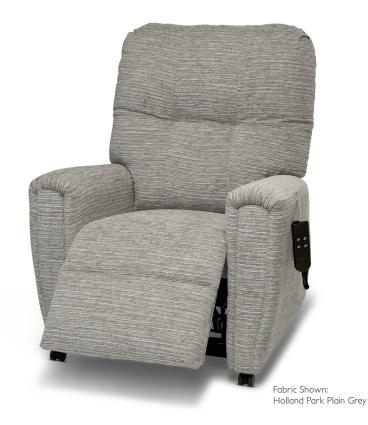

### A Sumptuous & Stylish Chair

The sleek design of the Devon with a luxurious cushion backrest is perfectly complemented by the ergonomic arm design and piped facing.

# **Elegant Arm Design**

Discover the epitome of modern comfort. The Devon' sleek ergonomically designed arm, meticulously crafted for maximum comfort.

Enjoy added convenience with a two pocket design and a strategically placed loop for securing the handset.