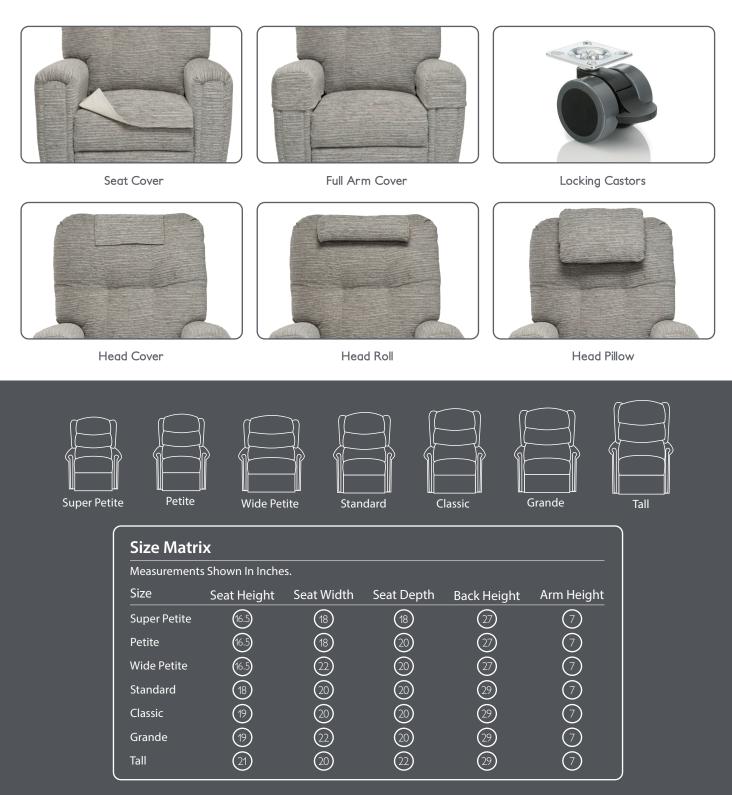

|                 | ור ז |
| ľ |          |                 |      |

Recliner



| $\pi$ | $\gamma$   |
|-------|------------|
| F     | 1          |
| 1     | $\uparrow$ |
|       |            |

| ( |       |  |
|---|-------|--|
| 1 |       |  |
| ľ |       |  |
| ł |       |  |
|   | 10111 |  |

| - | $\square$ | $\bigcap$ | $\frown$ |
|---|-----------|-----------|----------|
| 1 |           |           |          |
|   |           |           |          |
|   |           |           |          |



# **Elegant Arm Design**

Discover the epitome of modern comfort. The Devon' sleek ergonomically designed arm, meticulously crafted for maximum comfort.

Enjoy added convenience with a two pocket design and a strategically placed loop for securing the handset.

### **Additional Extras**





DESIGN \* CRAFT \* QUALITY