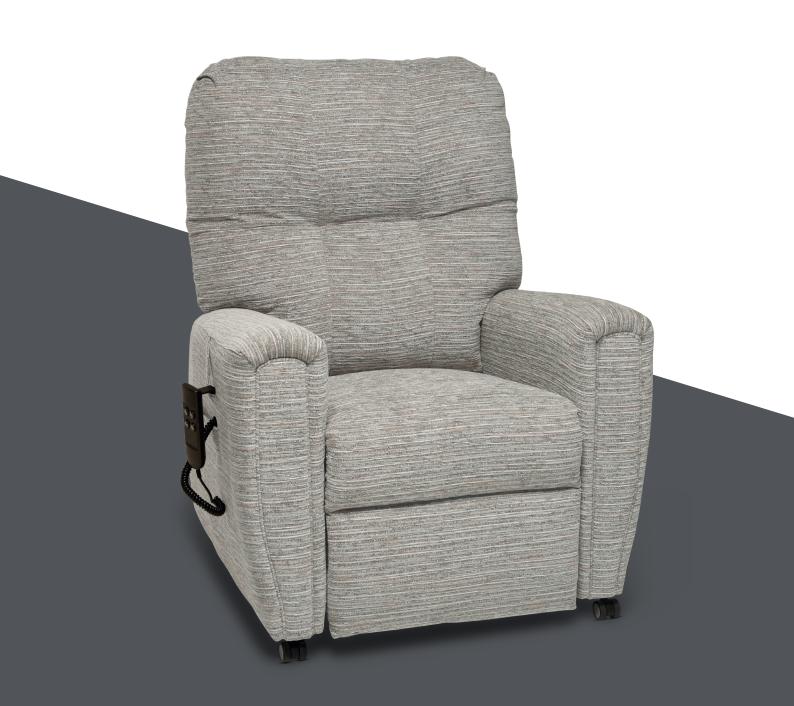

# The Devon, experience modern elegance and unparalleled comfort.

### A Sumptuous & Stylish Chair

The sleek design of the Devon with a luxurious cushion backrest is perfectly complemented by the ergonomic arm design and piped facing.

### **Premium Seat Design**

The premium seat design redefines comfort through intelligently designed kinked spring and top-tier Reflex Foam, enhancing the seating experience.